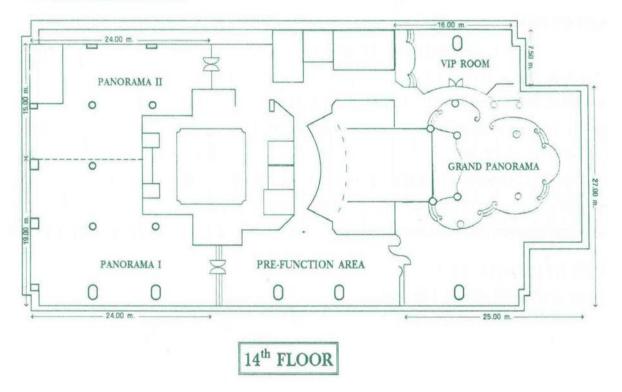

resentation files in their own USB storage devices. The organizer will NOT provide Internet connection.

#### **Conference Venue – Emerald Hotel Bangkok**

Visit http://sibresearch.org/bangkok-venue.html for location and maps.

#### **Conference Registration Desk**

Conference participants will collect attendance certificates, proceedings (on USB drive) and official receipts from the registration desk. <u>Please mention your Paper I.D. code at the desk to speed up the process</u>. No certificates will be provided to non-registered co-authors. The conference registration desk will be open from AM08:30 to PM16:00 on May 25-26, 2017. Presenters assigned to morning sessions can register after they have finished their presentation.

#### Floor Plan of the Conference Venue

**PANORAMA FACTS** 



# **SIBR**



Faculty of Economics THAMMASAT UNIVERSITY

## List of Delegates

| Paper ID                  | Delegate                      | Affiliation                                         |
|---------------------------|-------------------------------|-----------------------------------------------------|
| b17-117                   | Aang Noviyana Umbara          | Institut Teknologi Bandung                          |
| b17-034                   | Andreas Knorr                 | German University of Administrative Sciences Speyer |
| b17-180, b17-181          | Arianis Chan                  | Universitas Padjadjaran                             |
| b17-080, b17-081, b17-082 | Arie Pratama                  | Universitas Padjadjaran                             |
| b17-041