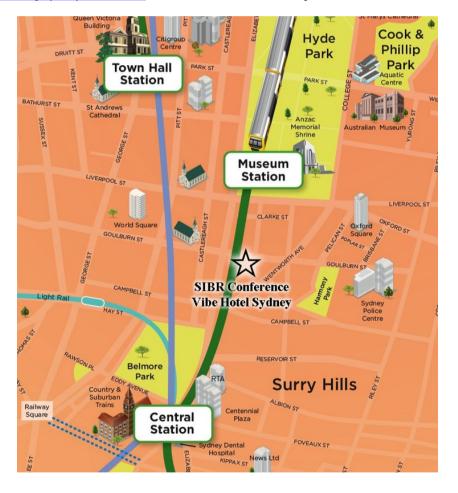

#### **Conference Venue – Vibe Hotel Sydney**

Visit <a href="http://sibresearch.org/sydney-venue.html">http://sibresearch.org/sydney-venue.html</a> for more information and maps.

#### Notes:

- From the Sydney International Airport: The easiest way is to take the airport train (AirportLink) from International Airport Station to Museum Station. The conference hotel (Vibe Hotel Sydney) is just 5-10 minutes walk from Museum Station. You may visit the Sydney International Airport official website for other transport options..
- Please download the full map from: <a href="http://sibresearch.org/sydney-venue.html">http://sibresearch.org/sydney-venue.html</a>.