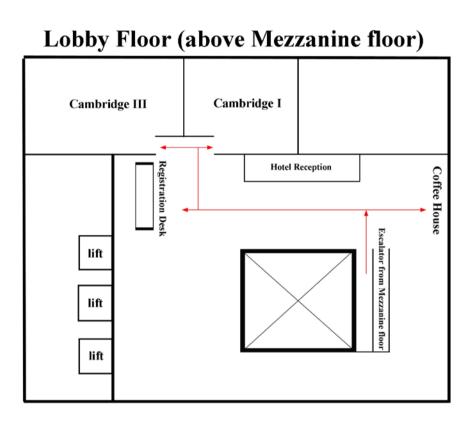

#### **Conference Venue**

Visit http://sibresearch.org/hong-kong-venue.html for location and maps.

#### **Conference Registration Desk**

Conference participants will collect attendance certificates, proceedings (CD-ROM) and official receipts from the registration desk. <u>Please mention your Paper I.D. code at the desk to speed up the process</u>. The conference registration desk will be open from AM08:30 to PM16:00 on September 27-28, 2014. Presenters assigned to morning sessions can register after they have finished their presentation.

Floor Plan of the Conference Venue