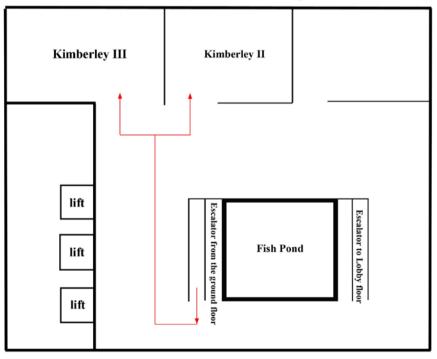

Floor Plan of the Conference Venue

# **Mezzanine Floor (above the ground floor)**